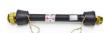

## 20TRL

GPTRL series genserating sets, 1500 or 3000 rpm, made with a strong and durable structure with three-point hitch for safe coupling of the tractor. Power transmission is made through a stabdard cardan shaft connected to the generator speed increasing gear. GPTRL series generting sets are mainly designed for farms, breedings and mountain pastures but they can easily be adopted in any emergency situation in which a tractor is available.

## **OPTIONAL**

Version with IP44 protection

Cardan shaft

Greenpower AB
Helsingborgsvägen Varalöv,
262 96 Ängelholm, Sweden
Phone: +46 43122240
Email: info@greenpower.se
Web: www.greenpower.se