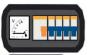

## STANDARD EQUIPMENT

Steel base frame with three-points hitch

Gearbox lubricant first filling

Automatic voltage regulator (AVR)

Electric manual panel:
-n.1 Schuko, n. 1 230V EEC 16A3P and n.1 400V EEC 32A5P sockets
-Differential switch, voltmeter, frequency meter and amperometer