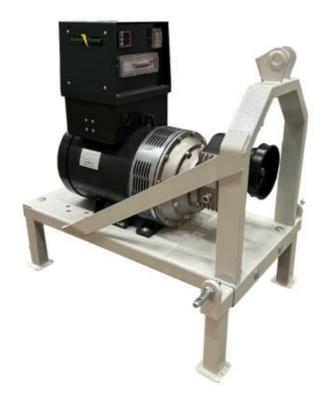

## 20TRL

GPTRL series genserating sets, 1500 or 3000 rpm, made with a strong and durable structure with three-point hitch for safe coupling of the tractor. Power transmission is made through a stabdard cardan shaft connected to the generator speed increasing gear. GPTRL series generting sets are mainly designed for farms, breedings and mountain pastures but they can easily be adopted in any emergency situation in which a tractor is available.

The image is only for demonstration purposes

| PRIME POWER |    | STAND-BY POWER |      |
|-------------|----|----------------|------|
| kVA         | kW | kVA            | kW   |
| 20          | 16 | 22             | 17,6 |